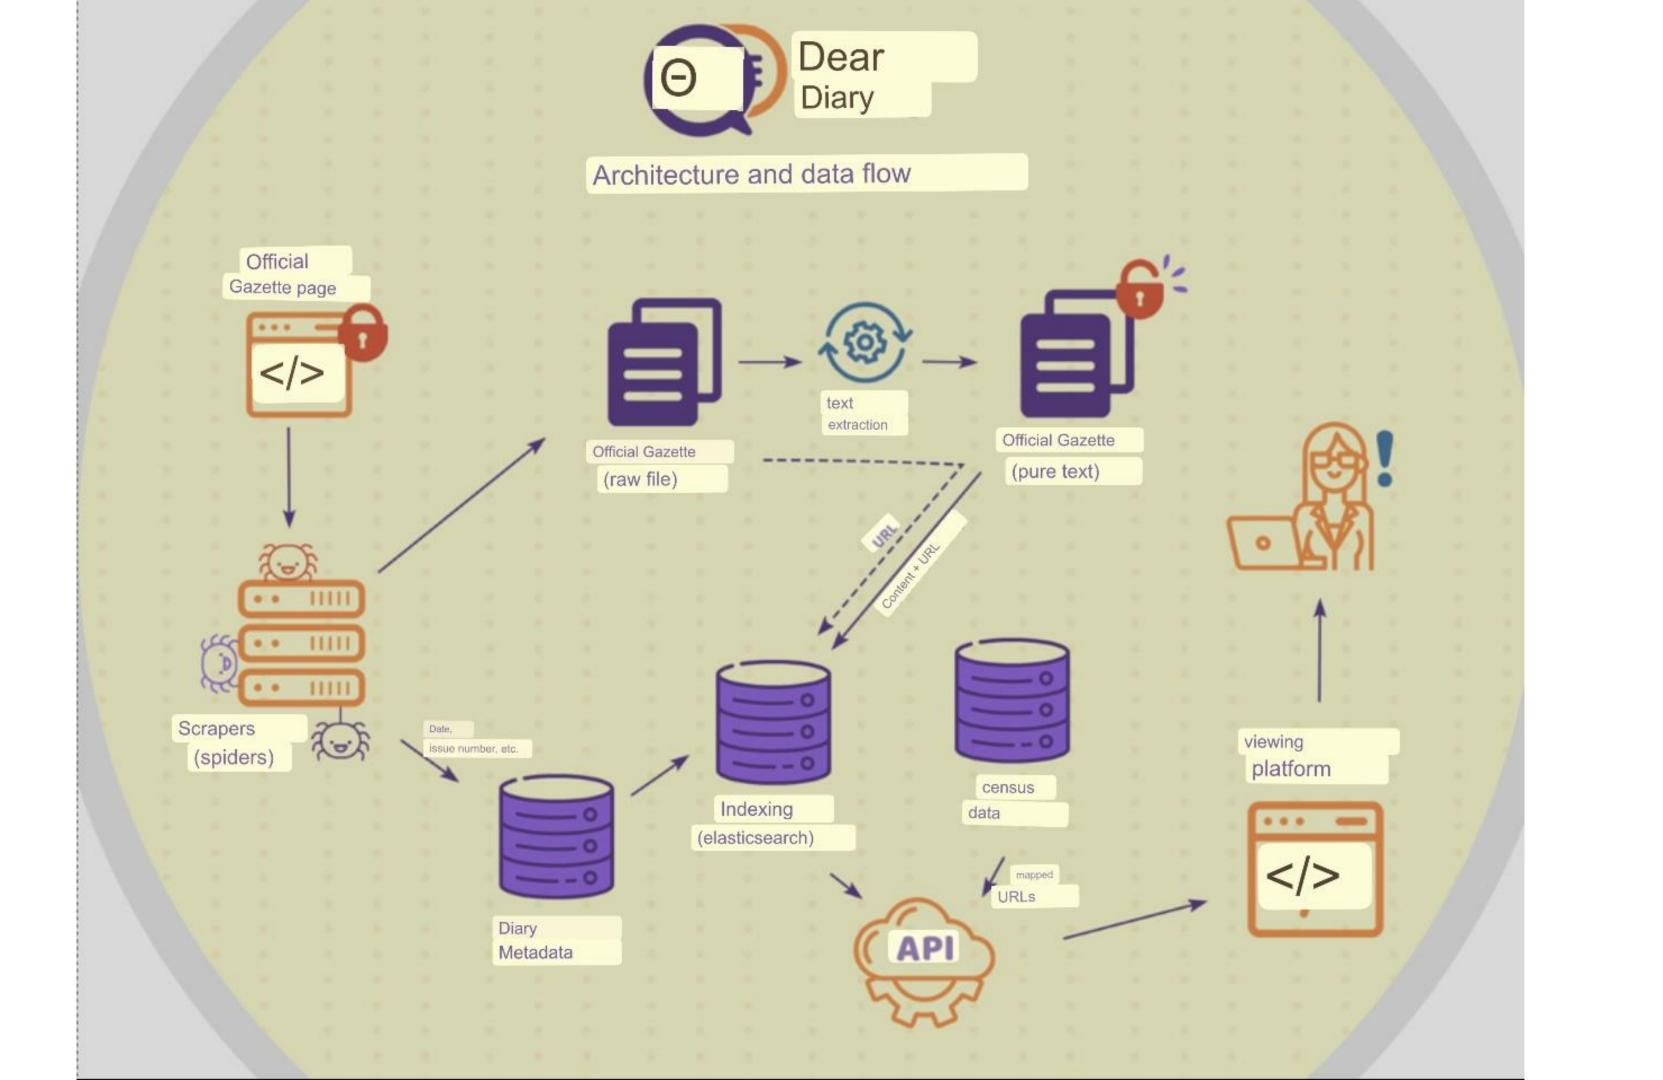

## LAUNCH OF 'QUERIDO DIARIO'

• We decided to create an infrastructure to **scrape and** process the texts everyday; since there is no standard, each gazette demands a **custom scraper**; • With support from IADB, in the context of a project called "<u>EmpatIA</u>" (artificial intelligence for development), we launched the first version of the platform in August 2021.

## HOW IT WORKS

### 4 COMPONENTS:

- Data engineering robots
- Open Data, public API
- Search console in a web platform
- Artificial intelligence contextualizing, categorizing and enriching data

| Cobe                   | ertura Queri                            | do Diário                                 | Municípios<br>66     |        | //un. (%)<br>1,18 | População ir<br>47.257 |           |           | Рор<br>22 |
|------------------------|-----------------------------------------|-------------------------------------------|----------------------|--------|-------------------|------------------------|-----------|-----------|-----------|
| Selecione un<br>Região | n filtro para detalhar os<br>• Estado • |                                           | • Amazônia •         | Habit  | antes -           | Capital                | •         | Mesor     | rregião   |
| Estados                |                                         | Espanha Itália                            | Município            | Estado | População         |                        |           |           |           |
| Unidos                 | Ocean<br>Atlântii<br>Norte              | co la | Acajutiba            | BA     | 15214             |                        |           |           |           |
| Véxico                 | Norte                                   | Argélia                                   | Alagoinhas           | BA     | 153023            |                        |           |           |           |
| - S.                   |                                         | Mali Níger                                | Aparecida de Goiânia | G0     | 601844            |                        |           | ação (202 |           |
|                        | Venezuela<br>Colômbia                   | Nigéria                                   | Araguaína            | то     | 186245            |                        | 213       | 3,3 m     | 11        |
|                        | Brasil                                  |                                           | Arraial do Cabo      | RJ     | 30827             |                        |           |           |           |
|                        | Peru<br>Bolívia                         | An<br>Nar                                 | Bacabal              | MA     | 105094            | Cidades in             | cluídas p | or regiã  | 0         |
|                        | Chile                                   | Oceano                                    | Belford Roxo         | RJ     | 515239            | OUDFOTE                |           |           |           |
|                        |                                         | Atlântico Sul                             | Belo Horizonte       | MG     | 2530701           | SUDESTE                |           |           |           |
|                        | Argentina                               |                                           | Belém                | PA     | 1506420           | NORDESTE               |           |           |           |
|                        |                                         |                                           | Boa Vista            | RR     | 436591            | SUL<br>CENTRO-         |           |           |           |
|                        |                                         |                                           | Brasília             | DF     | 3094325           | OESTE                  |           |           |           |
| Booglatalh             | nos do teclado 🛛 Dados cartográ         | ficos ©2023   Termos de Uso               | Camaquã              | RS     | 66686             | NORTE                  |           | 10        | 15        |
| Рори                   | ulação (2021) 7,6 mil 🔹                 | • • 6,8 mi                                |                      | 1 - 66 | 5/66 < >          | (                      | ) 5       | 10        | 15        |