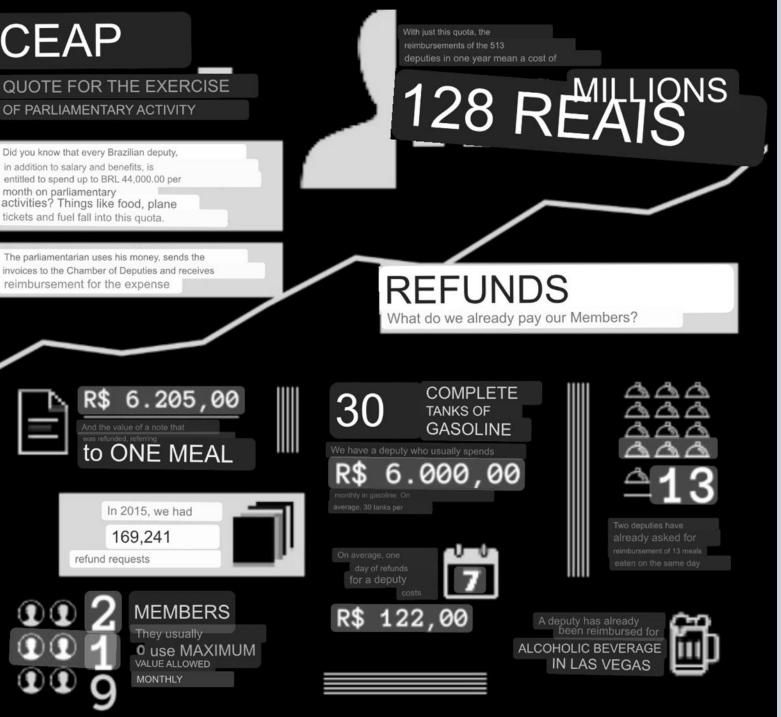

yment to the supplier |
| 2022        | Consulting, research<br>and reduced work   | IOSE JANCE MARQUES<br>GRANGEIRO<br>02062063100<br>46 575440001-01                 | BRI. 2000.00  | 0       | An<br>Sim<br>Nilo                 |
| -12         | Consultancy, research ADA                  | ALCINEI SANTOS                                                                    | R\$ 13700,00  | 0       | Por estado                        |

113

42%

### RESULTS

- Raised awareness around this kind of spending;
- Inspired other projects and received almost 700 "forks" on Github
- Reimbursements from the first year of operation
- A structural result for public administration: the Congress has created a public API with this data and started publishing Senate data.

## CEAP

onth on parliamenta







## **EXPANDING TERRITORIES**

- Demands for a local "Serenata" all over the country;
- Brazil has **5,570 municipalities** with autonomy; there is no central repository nor standards for this data. We call it a **data desert**
- Since there is no centralized place to look for the decision-making acts of these entities, the only reliable source of information is the official gazettes (diaries), published in a closed and unstructured way in PDF files.





### OFFICIAL

& BARRING AND ADDRESS OF THE OWNER CROCK OT THE GOVERNMENT

### OFFICIAL PART

### ACTS OF THE LCC SLATING POWER

A Acception Gami dirige av Inspersive o Seconda toisan, que juigs rathiene e etti en inspetie e pais a San Magnitale Insperial to Seconda e has Sanyia. A Asserblia Geni drige as Imperator

Pope do Romaio ana 1