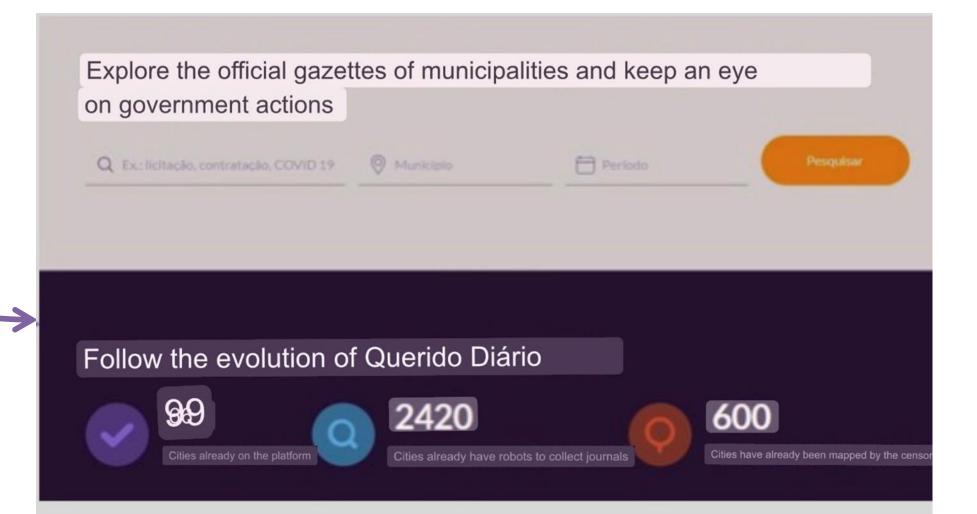

### **66 cities available** (and counting!)

**47.25 million** people impacted (22% of Brazilian population)

This infrastructure is already serving as the basis for two other initiatives: - the 'Climate Diary', which has been developed to address the challenge of identifying and filtering specific information on environmental policies; -"Technologies in Education", created to monitor the implementation of new technologies in Brazilian cities.