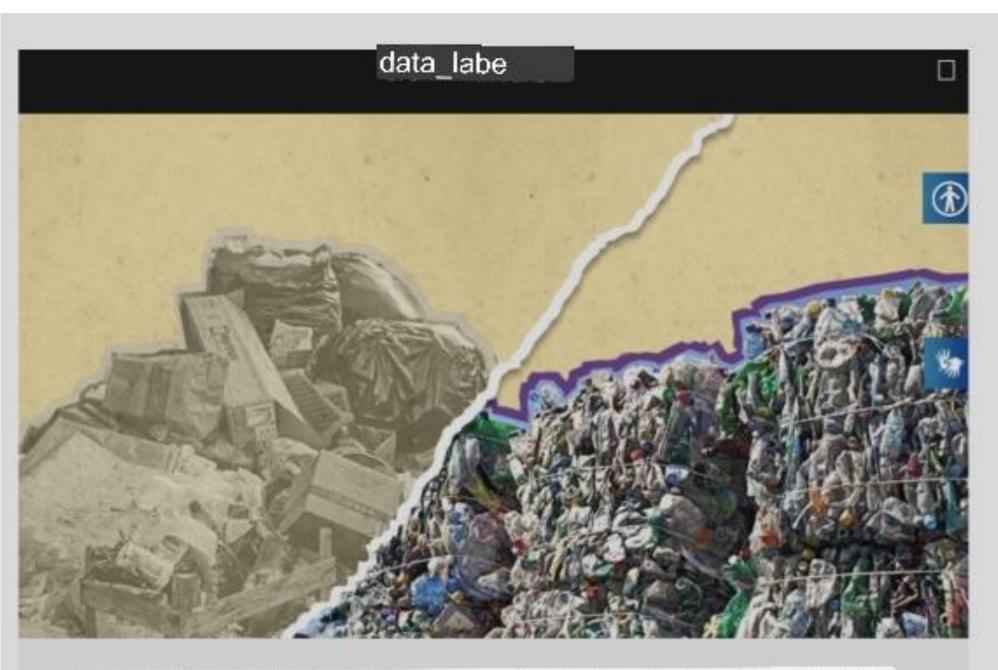

### WHY IS THERE SO MUCH TRASH ON THE STREETS OF MARE?

Lack of coordinated actions means that problems with solid waste continue to be one of the main complaints about sanitation in Maré.

Example of a report on basic sanitation made by an independent journalism collective using the tool