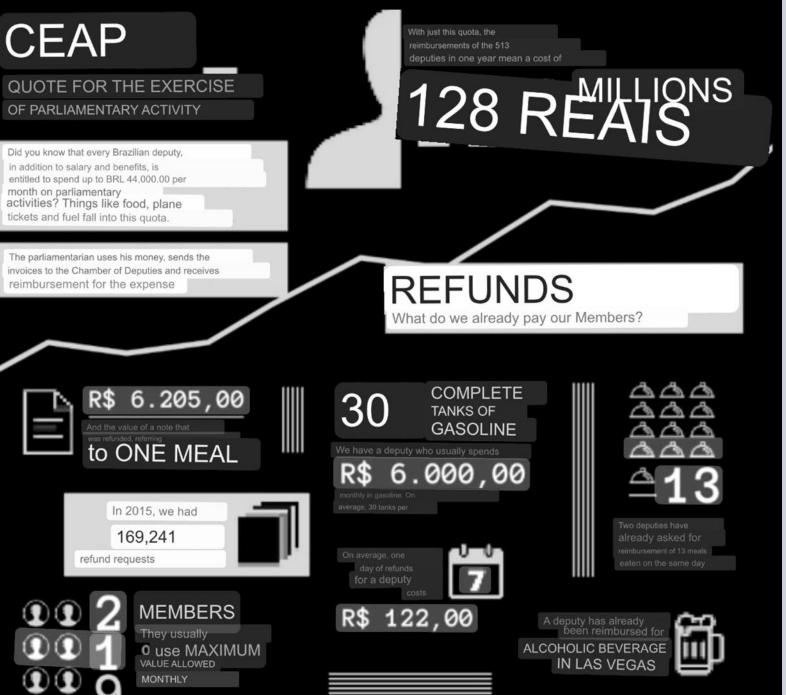

payment to the supplier |
| 2022        | Consulting, research<br>and reduced work   | IOSE JANCE MARQUES<br>GRANGEIRO<br>02062063100<br>46 575440001-01                 | BRI. 2000.00  | 0       | An<br>Sim<br>Nilo                 |
| -12         | Consultancy, research ADA                  | ALCINEI SANTOS                                                                    | R\$ 13700,00  | 0       | Por estado                        |

113

42%

### RESULTS

- Raised awareness around this kind of spending;
- Inspired other projects and received almost 700 "forks" on Github
- Reimbursements from the first year of operation
- A structural result for public administration: the Congress has created a public API with this data and started publishing Senate data.

## CEAP

onth on parliamenta







## **EXPANDING TERRITORIES**

- Demands for a local "Serenata" all over the country;
- Brazil has **5,570 municipalities** with autonomy; there is no central repository nor standards for this data. We call it a **data desert**
- Since there is no centralized place to look for the decision-making acts of these entities, the only reliable source of information is the official gazettes (diaries), published in a closed and unstructured way in PDF files.





### OFFICIAL

& BARRING AND ADDRESS OF THE OWNER CROCK OT THE GOVERNMENT

### OFFICIAL PART

### ACTS OF THE LCC SLATING POWER

A Acception Gami dirige av Inspersive o Seconda toisan, que juigs rathiene e etti en inspetie e pais a San Magnitale Insperial to Seconda e has Sanyia. A Asserblia Geni drige as Imperator

Pope do Romaio ana