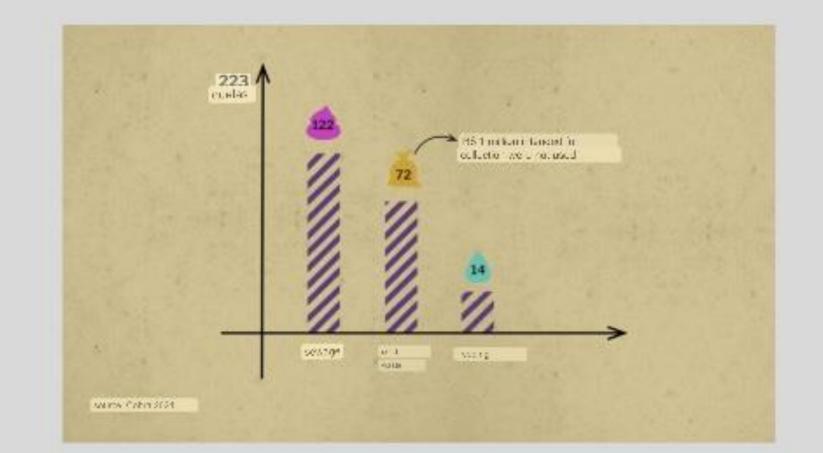

### WHY IS THERE SO MUCH TRASH ON THE STREETS OF MARE?

Lack of coordinated actions means that problems with solid waste continue to be one of the main complaints about sanitation in Maré.

Example of a report on basic sanitation made by an independent journalism collective using the tool