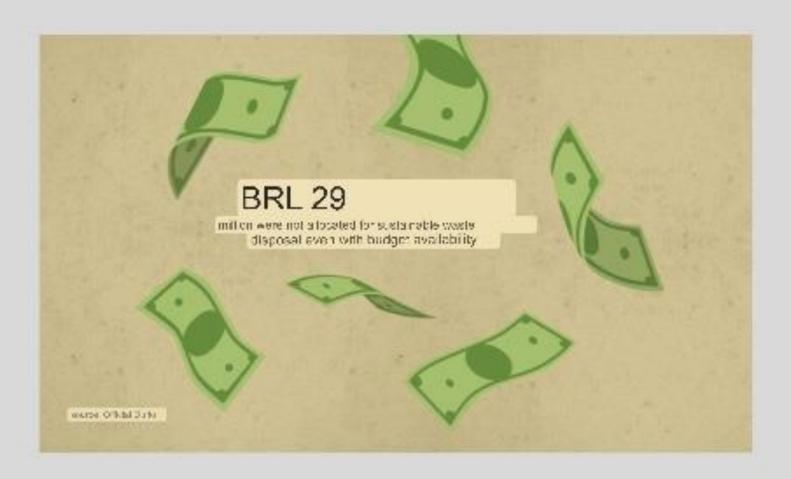

### WHY IS THERE SO MUCH TRASH ON THE STREETS OF MARE?

Lack of coordinated actions means that problems with solid waste continue to be one of the main complaints about sanitation in Maré.

Example of a report on basic sanitation made by an independent journalism collective using the tool